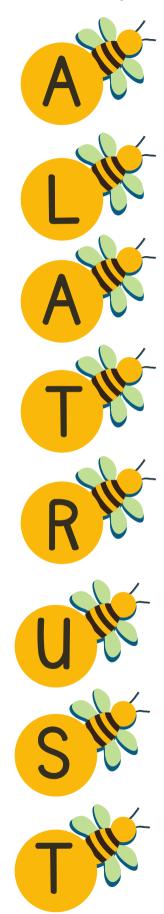

# ALATRUST'S HONEY HUDDLE





This book belongs to:

Official member since:

Stick your official Member Bee Badge Here!

### SAVINGS MAZE

Help the coin find its way to the vault so it can be stored safely!





#### Match the letters!







### COLOR THE COINS

Color the coins below using the colors provided in the key.



























































# Tracing

Can you trace the flight pattern of this bee without lifting your pencil?







**AlaTrust** 



## MONEY MATCH



Match each amount of coins with the correct amount of money.



























# Gratitude Jar



In the jar below, please write down everything you are thankful for!







# HONEY HUDDLE WORD SEARCH

Find the hidden 100th Day of School words.

B Ν E Н K R X Ε Ν C S C Ν S M W 0 Ν G J Y E Ε P Н M 0 E D D Н U Ν D Ν E P S R R M N E Y Y Н R Т F 0 S F U N Т R U W M Т F F Т Α W D E 0 B R E G R Т Y R Н F F R U E 0 0 R C R C 0 Т F R U V R Y B Y E N N B

SAVE COUNT HONEY COINS

SPEND MEMBER MONEY VAULT

BORROW ALATRUST H