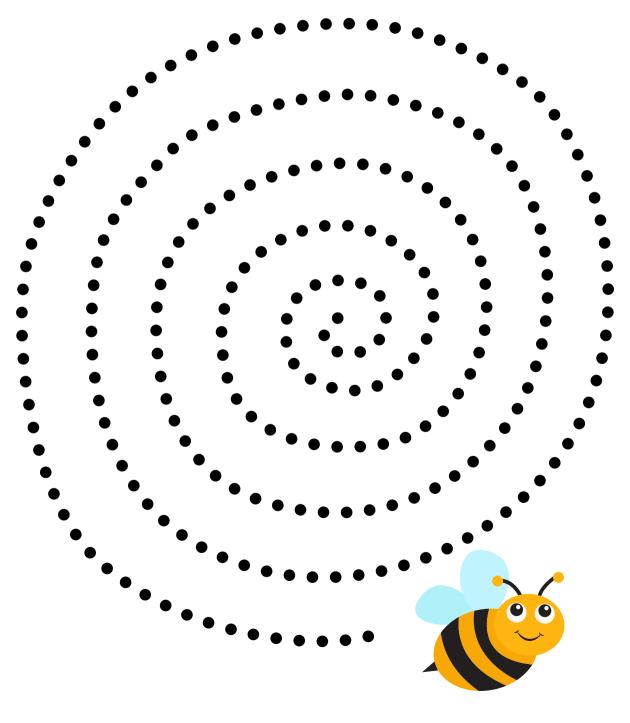

# Tracing

Can you trace the flight pattern of this bee without lifting your pencil?

**AlaTrust** 