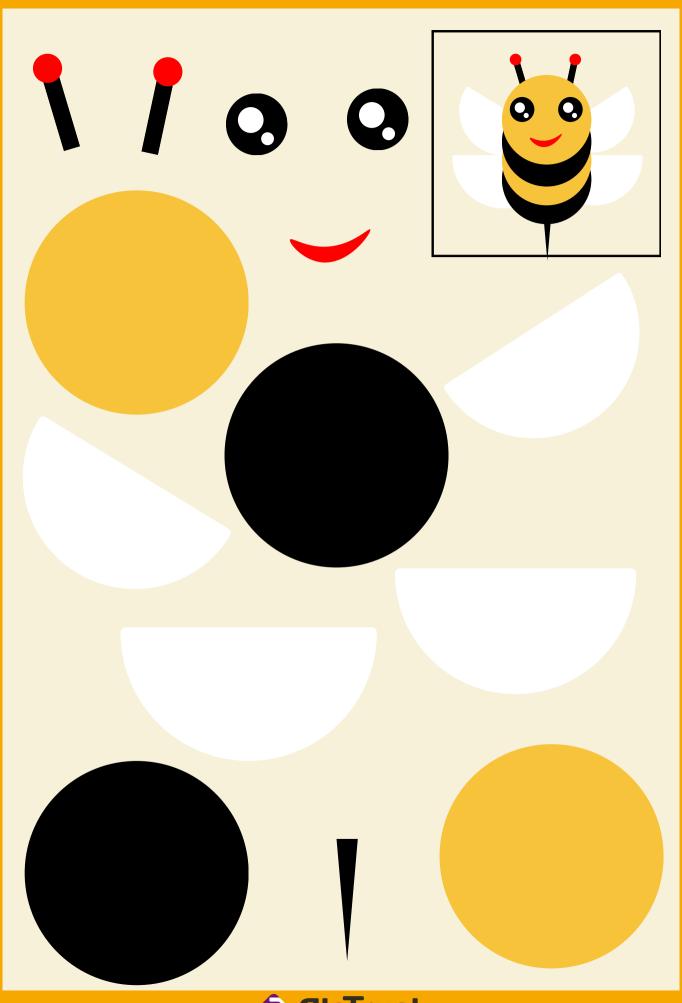

#### Bee - Cut And Glue

| lame your Bee:  ut out the pieces and stick them together to make a bee! |  |  |             |   |  |
|--------------------------------------------------------------------------|--|--|-------------|---|--|
|                                                                          |  |  |             |   |  |
|                                                                          |  |  |             |   |  |
|                                                                          |  |  |             |   |  |
|                                                                          |  |  |             |   |  |
|                                                                          |  |  |             |   |  |
|                                                                          |  |  |             |   |  |
|                                                                          |  |  |             |   |  |
|                                                                          |  |  |             |   |  |
|                                                                          |  |  |             |   |  |
|                                                                          |  |  |             | _ |  |
|                                                                          |  |  | <del></del> | _ |  |