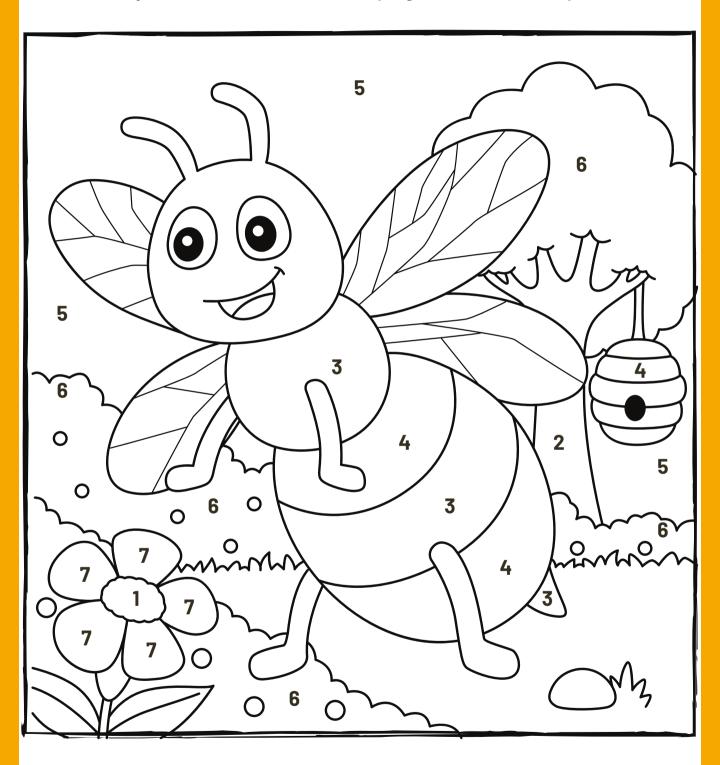

#### **Bee Color by Number**

Use the key at the bottom of the page to color the picture.

1. pink2. brown3. black4. yellow5. blue6. green7. purple