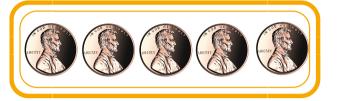

# ALATRUST'S HONEY HUDDLE





This book belongs to:

Official member since:

Stick your official Member Bee Badge Here!

### SAVINGS MAZE

Help the coin find its way to the vault so it can be stored safely!





#### Match the letters!







### COLOR THE COINS

Color the coins below using the colors provided in the key.



























































# Tracing

Can you trace the flight pattern of this bee without lifting your pencil?







**AlaTrust** 



## MONEY MATCH



Match each amount of coins with the correct amount of money.



























# Gratitude Jar



In the jar below, please write down everything you are thankful for!







# HONEY HUDDLE WORD SEARCH

Find the hidden 100th Day of School words.

B Ν E Н K R X Ε Ν C S C Ν S M W 0 Ν G J Y E Ε P Н M 0 E D D Н U Ν D Ν E P S R R M N E Y Y Н R Т F 0 S F U N Т R U W M Т F F Т Α W D E 0 B R E G R Т Y R Н F F R U E 0 0 R C R C 0 Т F R U V R Y B Y E N N B

SAVE COUNT HONEY COINS

SPEND MEMBER MONEY VAULT

BORROW ALATRUST HUDDLE CREDIT UNION



## BEE BOT CODING

Help the Bee find its hive. Draw a pathway, then paste direction cards to show the route. Test with your Bee Bot.







#### **Bee Color by Number**

Use the key at the bottom of the page to color the picture.



1. pink2. brown3. black4. yellow5. blue6. green7. purple



#### Bee - Cut And G