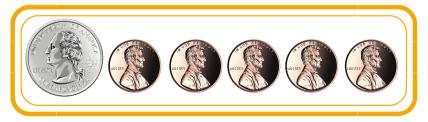

# ALATRUST'S HONEY HUDDLE





This book belongs to:

Official member since:

Stick your official Member Bee Badge Here!

### SAVINGS MAZE

Help the coin find its way to the vault so it can be stored safely!





#### Match the letters!







### COLOR THE COINS

Color the coins below using the colors provided in the key.



























































# Tracing

Can you trace the flight pattern of this bee without lifting your pencil?







**AlaTrust** 



## MONEY MATCH



Match each amount of coins with the correct amount of money.



























# Gratitude Jar



In the jar below, please write down everything you are thankful for!







# HONEY HUDDLE WORD SEARCH

Find the hidden 100th Day of School words.

B Ν E Н K R X Ε Ν C S C Ν S M W 0 Ν G J Y E Ε P Н M 0 E D D Н U Ν D Ν E P S R R M N E Y Y Н R Т F 0 S F U N Т R U W M Т F F Т Α W D E 0 B R E G R Т Y R Н F F R U E 0 0 R C R C 0 Т F R U V R Y B Y E N N B

SAVE COUNT HONEY COINS

SPEND MEMBER MONEY VAULT

BORROW ALATRUST HUDDLE CREDIT UNION



## BEE BOT CODING

Help the Bee find its hive. Draw a pathway, then paste direction cards to show the route. Test with your Bee Bot.







#### **Bee Color by Number**

Use the key at the bottom of the page to color the picture.



1. pink2. brown3. black4. yellow5. blue6. green7. purple



#### Bee - Cut And Glue

| lame your