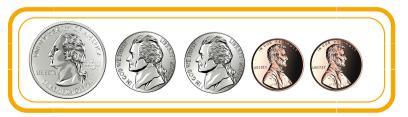

# ALATRUST'S HONEY HUDDLE





This book belongs to:

Official member since:

Stick your official Member Bee Badge Here!

### SAVINGS MAZE

Help the coin find its way to the vault so it can be stored safely!





#### Match the letters!







### COLOR THE COINS

Color the coins below using the colors provided in the key.



























































# Tracing

Can you trace the flight pattern of this bee without lifting your pencil?







**AlaTrust** 



## MONEY MATCH



Match each amount of coins with the correct amount of money.



























# Gratitude Jar



In the jar below, please write down everything you are thankful for!







# HONEY HUDDLE WORD SEARCH

Find the hidden 100th Day of School words.

B Ν E Н K R X Ε Ν C S C Ν S M W 0 Ν G J Y E Ε P Н M 0 E D D Н U Ν D Ν E P S R R M N E Y Y Н R Т F 0 S F U N Т R U W M Т F F Т Α W D E 0 B R E G R Т Y R Н F F R U E 0 0 R C R C 0 Т F R U V R Y B Y E N N B

SAVE COUNT HONEY COINS

SPEND MEMBER MONEY VAULT

BORROW ALATRUST HUDDLE CREDIT UNION



## BEE BOT CODING

Help the Bee find its hive. Draw a pathway, then paste direction cards to show the route. Test with your Bee Bot.







#### **Bee Color by Number**

Use the key at the bottom of the page to color the picture.



1. pink2. brown3. black4. yellow5. blue6. green7. purple



#### Bee - Cut And Glue

| lame your Bee