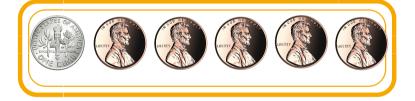

# ALATRUST'S HONEY HUDDLE





This book belongs to:

Official member since:

Stick your official Member Bee Badge Here!

### SAVINGS MAZE

Help the coin find its way to the vault so it can be stored safely!





#### Match the letters!







### COLOR THE COINS

Color the coins below using the colors provided in the key.



























































# Tracing

Can you trace the flight pattern of this bee without lifting your pencil?







**AlaTrust** 



## MONEY MATCH



Match each amount of coins with the correct amount of money.



























# Gratitude Jar



In the jar below, please write down everything you are thankful for!







# HONEY HUDDLE WORD SEARCH

Find the hidden 100th Day of School words.

B Ν E Н K R X Ε Ν C S C Ν S M W 0 Ν G J Y E Ε P Н M 0 E D D Н U Ν D Ν E P S R R M N E Y Y Н R Т F 0 S F U N Т R U W M Т F F Т Α W D E 0 B R E G R Т Y R Н F F R U E 0 0 R C R C 0 Т F R U V R Y B Y E N N B

SAVE COUNT HONEY COINS

SPEND MEMBER MONEY VAULT

BORROW ALATRUST HUDDLE CREDIT UNION



## BEE BOT CODING

Help the Bee find its hive. Draw a pathway, then paste direction cards to show the route. Test with your Bee Bot.







#### **Bee Color by Number**

Use the key at the bottom of the page to color the picture.



1. pink2. brown3. black4. yellow5. blue6. green7. purple



#### Bee - Cut And Glue

| lame