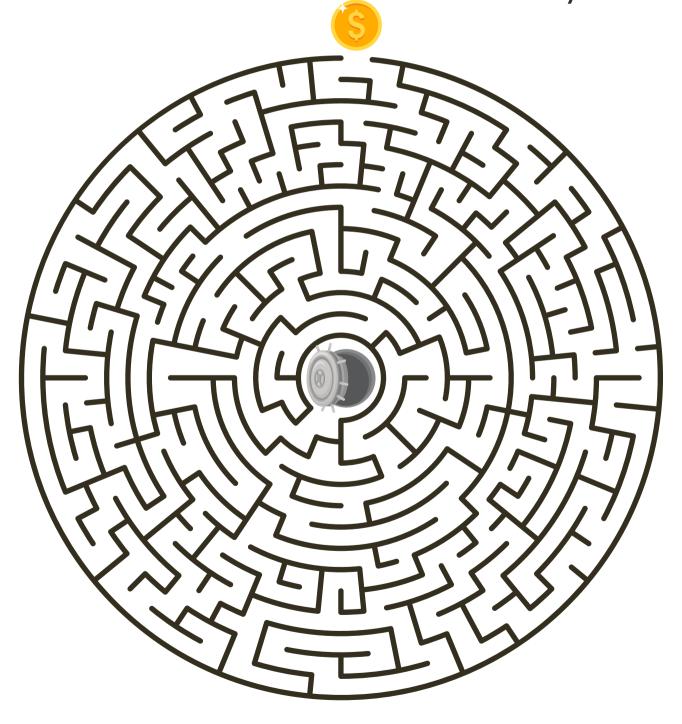

### SAVINGS MAZE

Help the coin find its way to the vault so it can be stored safely!