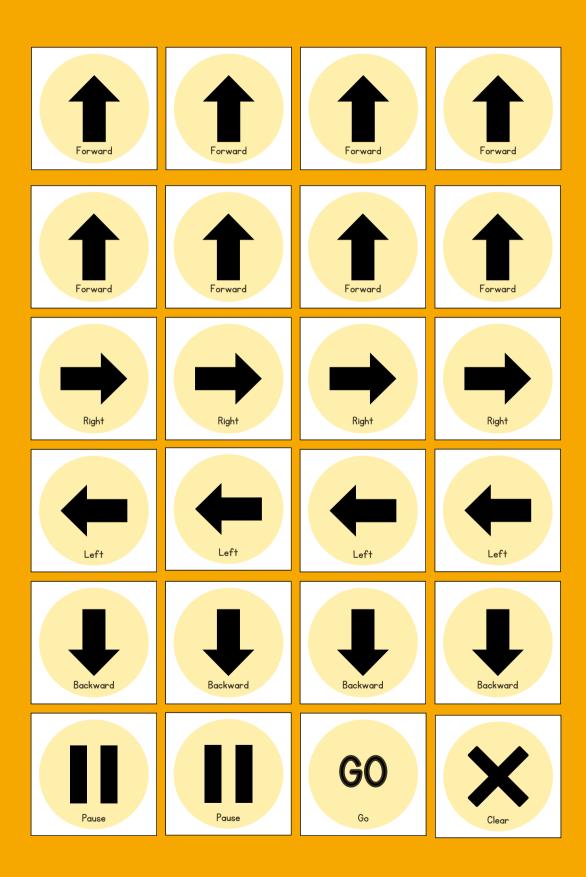

## BEE BOT CODING

Help the Bee find its hive. Draw a pathway, then paste direction cards to show the route. Test with your Bee Bot.